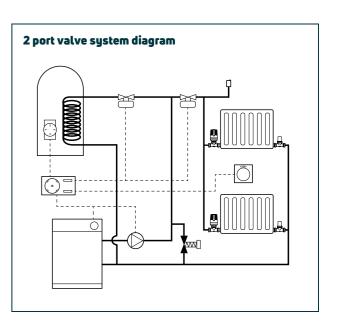

## Product summary

- · Powerful motor with high grade (Class F) insulation
- Neon valve position indicators
- Gold plated microswitch contacts
- Mica filled PTFE shoes
- · Manual override with spring return
- Compatible as replacement to all leading makes
- ISO 9002 Quality Assurance
- · Two port valves to control either central heating or hot water circuit
- Three port mid position valves control central heating and hot water circuits simultaneously