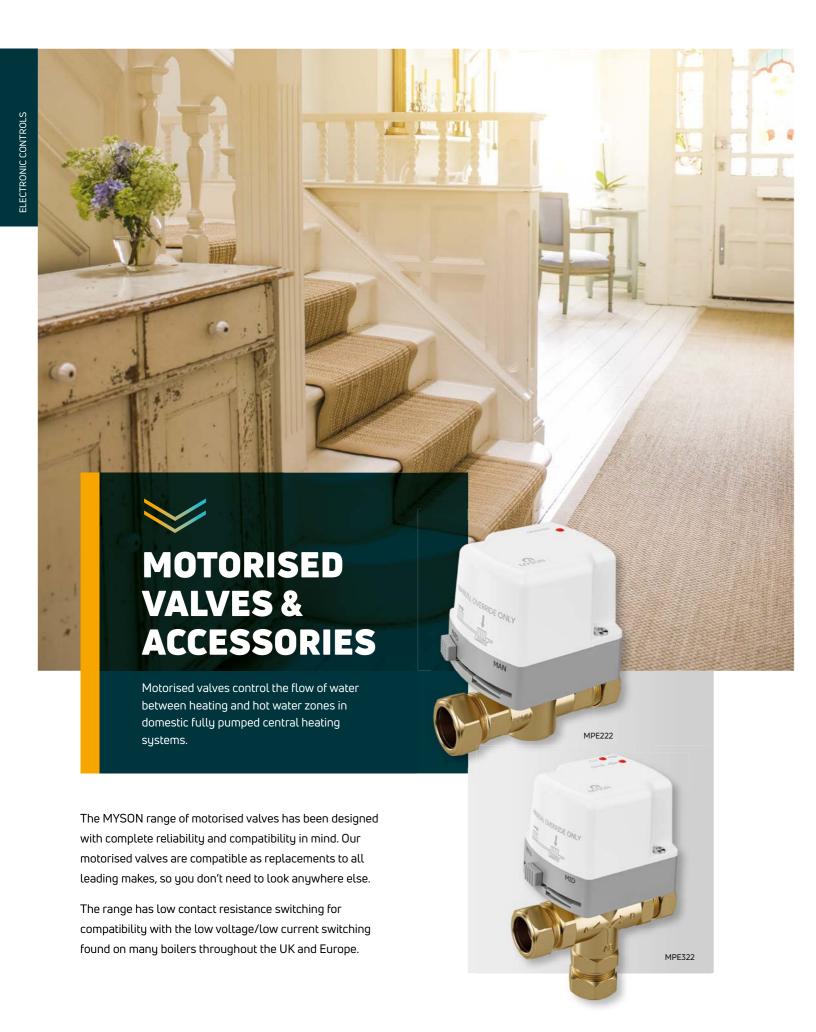

## Product summary

- · Powerful motor with high grade (Class F) insulation
- Neon valve position indicators
- Gold plated microswitch contacts
- Mica filled PTFE shoes
- · Manual override with spring return
- Compatible as replacement to all leading makes
- ISO 9002 Quality Assurance
- · Two port valves to control either central heating or hot water circuit
- Three port mid position valves control central heating and hot water circuits simultaneously

#### **Motorised valves**

| Description                                                                                             | Order Code | Minimum<br>Order Qty |
|---------------------------------------------------------------------------------------------------------|------------|----------------------|
| Two Port Motorised Zone Valve 1" Imperial Olive Compression - Republic of Ireland only                  | MPE21      | 1                    |
| Two Port Motorised Zone Valve - 22mm                                                                    | MPE222     | 1                    |
| Two Port Motorised Zone Valve - 28mm                                                                    | MPE228     | 1                    |
| Two Port Motorised Zone Valve 3½" Imperial Olive Compression - Republic of Ireland only                 | MPE23/4    | 1                    |
| Three Port Motorised Divertor Valve - 22mm                                                              | MPE322DV   | 1                    |
| Three Port Motorised Zone Valve ¾" Imperial Olive Compression - Republic of Ireland only                | MPE33/4DV  | 1                    |
| Three Port Motorised Zone Mid Position Valve 1" Imperial Olive Compression - Republic of Ireland only   | MPE31      | 1                    |
| Three Port Motorised Mid Position Valve - 22mm                                                          | MPE322     | 1                    |
| Three Port Motorised Mid Position Valve - 28mm                                                          | MPE328     | 1                    |
| Three Port Motorised Zone Mid Position Valve 3/4" Imperial Olive Compression - Republic of Ireland only | MPE33/4    | 1                    |