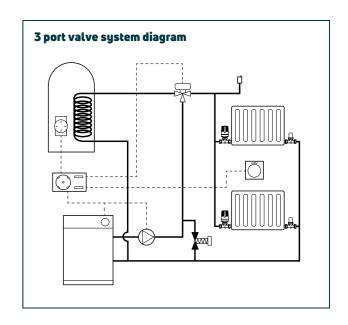

## Product summary

- · Powerful motor with high grade (Class F) insulation
- Neon valve position indicators
- Gold plated microswitch contacts
- Mica filled PTFE shoes
- · Manual override with spring return
- Compatible as replacement to all leading makes
- ISO 9002 Quality Assurance
- · Two port valves to control either central heating or hot water circuit
- Three port mid position valves control central heating and hot water circuits simultaneously