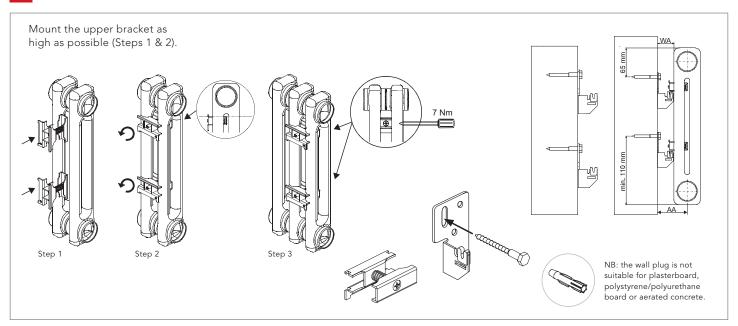

TANCE FROM WALL (mm) |
|----------|--------------------------|------------------------------------|--------------------------------------|
| 2 COLUMN | 63                       | 31 / 41                            | 63 / 73                              |
| 3 COLUMN | 101                      | 31 / 41                            | 82 / 92                              |
| 4 COLUMN | 139                      | 31 / 41                            | 101 / 111                            |



## 4 Standard brackets:

Your MYSON Column radiator comes with the correct quantity of brackets according to the size of radiator you

Set 1 = 4 pieces Set 2 = 6 pieces

### Standard brackets include: SET 1 SET 2 SAFETY SET 3080\* 2x 2x \*Included in bracket pack, optional to use.

## 5 Bracket positioning:



## Optional extra:



### **COMPLETE HEATING SOLUTIONS**

## www.myson.co.uk