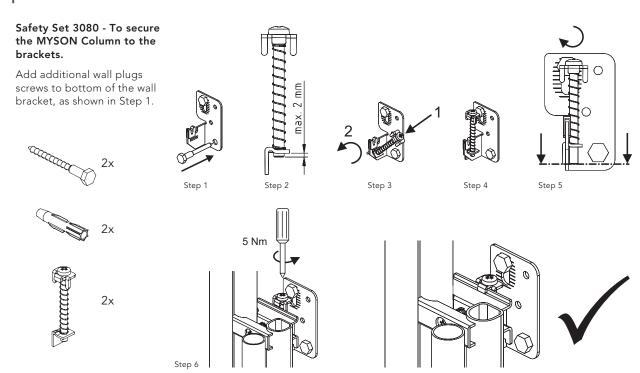

### Standard brackets include: SET 1 SET 2 SAFETY SET 3080\* 2x 2x \*Included in bracket pack, optional to use.