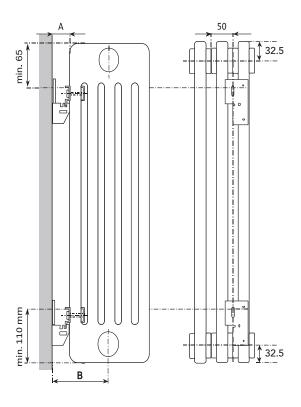

## 3 Fixing dimensions:

| MODEL    | NOMINAL<br>DEPTH<br>(mm) | A<br>DISTANCE<br>FROM WALL<br>(mm) | B CONNECTION DISTANCE FROM WALL (mm) |
|----------|--------------------------|------------------------------------|--------------------------------------|
| 2 COLUMN | 63                       | 31 / 41                            | 63 / 73                              |
| 3 COLUMN | 101                      | 31 / 41                            | 82 / 92                              |
| 4 COLUMN | 139                      | 31 / 41                            | 101 / 111                            |