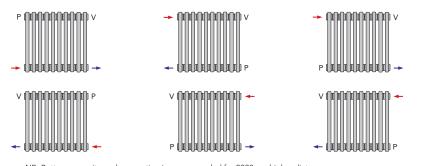

#### $4 \times \frac{1}{2}$ " BSP

All MYSON Column radiators are manufactured with an internal baffle to help with water flow. The tapping with the baffle is identified with a red plastic cap, all others being blue. It is important that the water inlet is connected to the tapping identified in red. All MYSON Column radiators are reversible so any of the following connections are possible:

NB: Bottom opposite end connection is recommended for 2000mm high radiators.