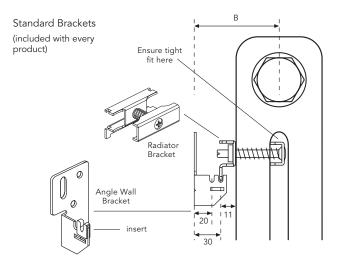

## 4 Standard brackets:

Your MYSON Column radiator comes with the correct quantity of brackets according to the size of radiator you

Set 1 = 4 pieces Set 2 = 6 pieces

### Standard brackets include: SET 1 SET 2 SAFETY SET 3080\* 2x 2x \*Included in bracket pack, optional to use.